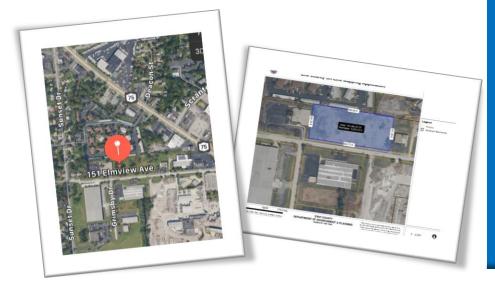

### 3 ± Acres – 151 Elmview Ave, Hamburg NY

### \$330,000.00 Vacant Land! Winningly Located Property

Prime Hamburg area 3 acre development site now available for sale. Located off Camp Road adjacent to a medical facility,

south of New York State Thruway 90. Direct access to Elmview Avenue. Dense residential backup. Situated in a active development area . Proximate to The Village of Hamburg and just South of Buffalo. Excellent site for (with proper zoning): flex office, corporate office, light manufacturing, warehouse, or special purpose.